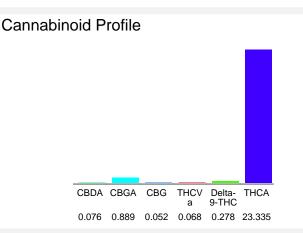

### Cannabinoid Profile by HPLC

0.28%

Delta-9-THC

0.00%

CBD

24.70%

**Total Cannabinoids** 

| Cannabinoid          | % wt  | mg/g   |
|----------------------|-------|--------|
| CBDA                 | 0.076 | 0.76   |
| CBGA                 | 0.889 | 8.89   |
| CBG                  | 0.052 | 0.52   |
| THCVa                | 0.068 | 0.68   |
| Delta-9-THC          | 0.278 | 2.78   |
| THCA                 | 23.34 | 233.35 |
| Total Cannabinoids   | 24.70 | 247.0  |
| Calculated Total THC | 20.74 | 207.43 |
| Calculated CBD Yield | 0.07  | 0.67   |
|                      |       |        |

Calculated Total THC = Delta-9-THC + 0.877 \* THCA Calculated Maximum CBD Yield = CBD + 0.877 \* CBDA

Marin Analytics, LLC 250 Bel Marin Keys Blvd, Suite D4 Novato, CA 94949

833-321-TEST / info@marinanalytics.com