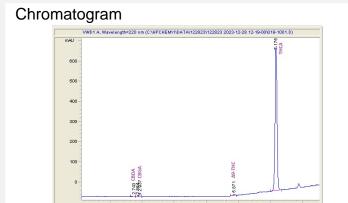

#### Cannabinoid Profile by HPLC

0.26%

Delta-9-THC

0.00%

**CBD** 

| Cannabinoid                            | % wt         | mg/g   |
|----------------------------------------|--------------|--------|
| CBDA                                   | 0.059        | 0.59   |
| CBGA                                   | 0.477        | 4.77   |
| Delta-9-THC                            | 0.255        | 2.55   |
| THCA                                   | 26.58        | 265.77 |
| Total Cannabinoids                     | 27.37        | 273.7  |
| Calculated Total THC                   | 23.56        | 235.63 |
| Calculated CBD Yield                   | 0.05         | 0.52   |
| Calculated Total THC - Delta-0-THC + ( | ∩ 877 * THCΔ |        |

Calculated Total THC = Delta-9-THC + 0.877 \* THCA Calculated Maximum CBD Yield = CBD + 0.877 \* CBDA

27.37%

**Total Cannabinoids** 

Marin Analytics, LLC 250 Bel Marin Keys Blvd, Suite D4 Novato, CA 94949