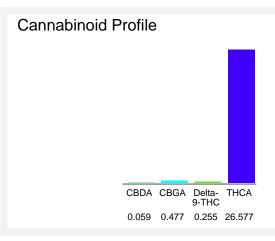

#### Cannabinoid Profile by HPLC

0.26%

Delta-9-THC

0.00%

**CBD** 

| Cannabinoid                            | % wt         | mg/g   |
|----------------------------------------|--------------|--------|
| CBDA                                   | 0.059        | 0.59   |
| CBGA                                   | 0.477        | 4.77   |
| Delta-9-THC                            | 0.255        | 2.55   |
| THCA                                   | 26.58        | 265.77 |
| Total Cannabinoids                     | 27.37        | 273.7  |
| Calculated Total THC                   | 23.56        | 235.63 |
| Calculated CBD Yield                   | 0.05         | 0.52   |
| Calculated Total THC - Delta-0-THC + ( | ∩ 877 * THCΔ |        |

Calculated Total THC = Delta-9-THC + 0.877 \* THCA Calculated Maximum CBD Yield = CBD + 0.877 \* CBDA

27.37%

**Total Cannabinoids** 

Marin Analytics, LLC 250 Bel Marin Keys Blvd, Suite D4 Novato, CA 94949