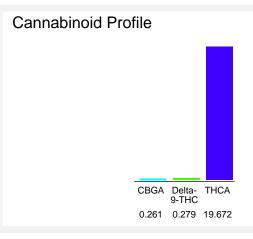

#### Cannabinoid Profile by HPLC

0.28%

Delta-9-THC

0.00% **CBD** 

20.21%

**Total Cannabinoids** 

| Cannabinoid          | % wt  | mg/g   |
|----------------------|-------|--------|
| CBGA                 | 0.261 | 2.61   |
| Delta-9-THC          | 0.279 | 2.79   |
| THCA                 | 19.67 | 196.72 |
| Total Cannabinoids   | 20.21 | 202.1  |
| Calculated Total THC | 17.53 | 175.31 |
| Calculated CBD Yield | 0.00  | 0.00   |