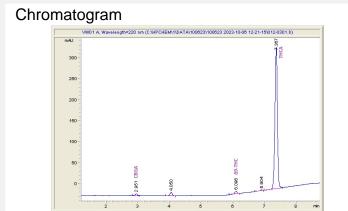

#### Cannabinoid Profile by HPLC

0.28%

Delta-9-THC

0.00% **CBD** 

20.21%

**Total Cannabinoids** 

| Cannabinoid          | % wt  | mg/g   |
|----------------------|-------|--------|
| CBGA                 | 0.261 | 2.61   |
| Delta-9-THC          | 0.279 | 2.79   |
| THCA                 | 19.67 | 196.72 |
| Total Cannabinoids   | 20.21 | 202.1  |
| Calculated Total THC | 17.53 | 175.31 |
| Calculated CBD Yield | 0.00  | 0.00   |