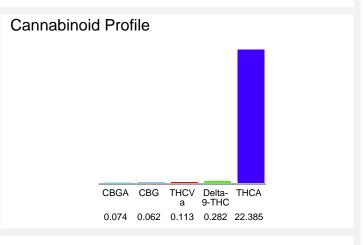

#### Cannabinoid Profile by HPLC

0.28%

Delta-9-THC

0.00%

**CBD** 

| Cannabinoid                          | % wt          | mg/g   |
|--------------------------------------|---------------|--------|
| CBGA                                 | 0.074         | 0.74   |
| CBG                                  | 0.062         | 0.62   |
| THCVa                                | 0.113         | 1.13   |
| Delta-9-THC                          | 0.282         | 2.82   |
| THCA                                 | 22.39         | 223.85 |
| Total Cannabinoids                   | 22.92         | 229.2  |
| Calculated Total THC                 | 19.91         | 199.14 |
| Calculated CBD Yield                 | 0.00          | 0.00   |
| Coloulated Total THO Dalta O THO . ( | 0.077 * TUO 4 |        |