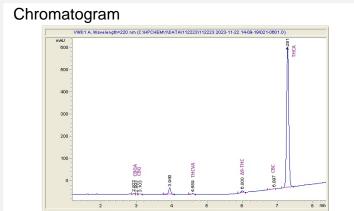

#### Cannabinoid Profile by HPLC

0.28%

Delta-9-THC

0.00%

**CBD** 

| Cannabinoid                          | % wt          | mg/g   |
|--------------------------------------|---------------|--------|
| CBGA                                 | 0.074         | 0.74   |
| CBG                                  | 0.062         | 0.62   |
| THCVa                                | 0.113         | 1.13   |
| Delta-9-THC                          | 0.282         | 2.82   |
| THCA                                 | 22.39         | 223.85 |
| Total Cannabinoids                   | 22.92         | 229.2  |
| Calculated Total THC                 | 19.91         | 199.14 |
| Calculated CBD Yield                 | 0.00          | 0.00   |
| Coloulated Total THO Dalta O THO . ( | 0.077 * TUO 4 |        |