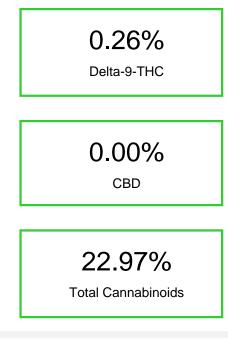

| Cannabinoid                                                                                            | % wt  | mg/g   |
|--------------------------------------------------------------------------------------------------------|-------|--------|
| CBGA                                                                                                   | 0.945 | 9.45   |
| CBG                                                                                                    | 0.093 | 0.93   |
| THCVa                                                                                                  | 0.163 | 1.63   |
| Delta-9-THC                                                                                            | 0.256 | 2.56   |
| THCA                                                                                                   | 21.51 | 215.14 |
| Total Cannabinoids                                                                                     | 22.97 | 229.7  |
| Calculated Total THC                                                                                   | 19.12 | 191.24 |
| Calculated CBD Yield                                                                                   | 0.00  | 0.00   |
| Calculated Total THC = Delta-9-THC + 0.877 * THCA<br>Calculated Maximum CBD Yield = CBD + 0.877 * CBDA |       |        |