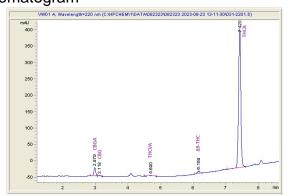

| Cannabinoid                                                                                            | % wt  | mg/g   |
|--------------------------------------------------------------------------------------------------------|-------|--------|
| CBGA                                                                                                   | 0.945 | 9.45   |
| CBG                                                                                                    | 0.093 | 0.93   |
| THCVa                                                                                                  | 0.163 | 1.63   |
| Delta-9-THC                                                                                            | 0.256 | 2.56   |
| THCA                                                                                                   | 21.51 | 215.14 |
| Total Cannabinoids                                                                                     | 22.97 | 229.7  |
| Calculated Total THC                                                                                   | 19.12 | 191.24 |
| Calculated CBD Yield                                                                                   | 0.00  | 0.00   |
| Calculated Total THC = Delta-9-THC + 0.877 * THCA<br>Calculated Maximum CBD Yield = CBD + 0.877 * CBDA |       |        |