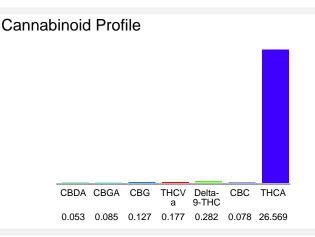

#### Cannabinoid Profile by HPLC

0.28%

Delta-9-THC

0.00%

27.37%

**Total Cannabinoids** 

| Cannabinoid          | % wt  | mg/g   |
|----------------------|-------|--------|
| CBDA                 | 0.053 | 0.53   |
| CBGA                 | 0.085 | 0.85   |
| CBG                  | 0.127 | 1.27   |
| THCVa                | 0.177 | 1.77   |
| Delta-9-THC          | 0.282 | 2.82   |
| CBC                  | 0.078 | 0.78   |
| THCA                 | 26.57 | 265.69 |
| Total Cannabinoids   | 27.37 | 273.7  |
| Calculated Total THC | 23.58 | 235.83 |
| Calculated CBD Yield | 0.05  | 0.46   |