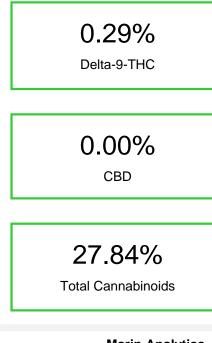

### Cannabinoid Profile by HPLC

Cannabinoid mg/g % wt CBDA 0.57 0.057 CBGA 0.042 0.42 CBG 0.117 1.17 THCVa 0.148 1.48 Delta-9-THC 0.289 2.89 THCA 27.19 271.87 **Total Cannabinoids** 27.84 278.4 **Calculated Total THC** 24.13 241.32 Calculated CBD Yield 0.05 0.50 Calculated Total THC = Delta-9-THC + 0.877 \* THCA Calculated Maximum CBD Yield = CBD + 0.877 \* CBDA