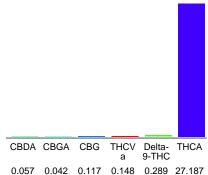

### Cannabinoid Profile by HPLC

Cannabinoid mg/g % wt CBDA 0.57 0.057 CBGA 0.042 0.42 CBG 0.117 1.17 THCVa 0.148 1.48 Delta-9-THC 0.289 2.89 THCA 27.19 271.87 **Total Cannabinoids** 27.84 278.4 **Calculated Total THC** 24.13 241.32 Calculated CBD Yield 0.05 0.50 Calculated Total THC = Delta-9-THC + 0.877 \* THCA Calculated Maximum CBD Yield = CBD + 0.877 \* CBDA

Cannabinoid Profile