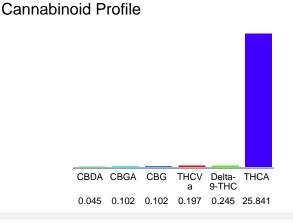

## Chromatogram

Cannabinoid Profile by HPLC

| Cannabinoid                                                                                            | % wt  | mg/g   |
|--------------------------------------------------------------------------------------------------------|-------|--------|
| CBDA                                                                                                   | 0.045 | 0.45   |
| CBGA                                                                                                   | 0.102 | 1.02   |
| CBG                                                                                                    | 0.102 | 1.02   |
| THCVa                                                                                                  | 0.197 | 1.97   |
| Delta-9-THC                                                                                            | 0.245 | 2.45   |
| THCA                                                                                                   | 25.84 | 258.41 |
| Total Cannabinoids                                                                                     | 26.53 | 265.3  |
| Calculated Total THC                                                                                   | 22.91 | 229.08 |
| Calculated CBD Yield                                                                                   | 0.04  | 0.39   |
| Calculated Total THC = Delta-9-THC + 0.877 * THCA<br>Calculated Maximum CBD Yield = CBD + 0.877 * CBDA |       |        |