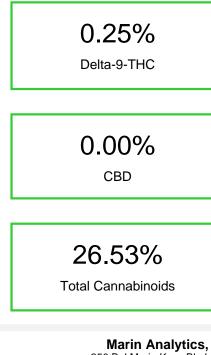

## Chromatogram

Cannabinoid Profile by HPLC

| Cannabinoid                                                                                            | % wt  | mg/g   |
|--------------------------------------------------------------------------------------------------------|-------|--------|
| CBDA                                                                                                   | 0.045 | 0.45   |
| CBGA                                                                                                   | 0.102 | 1.02   |
| CBG                                                                                                    | 0.102 | 1.02   |
| THCVa                                                                                                  | 0.197 | 1.97   |
| Delta-9-THC                                                                                            | 0.245 | 2.45   |
| THCA                                                                                                   | 25.84 | 258.41 |
| Total Cannabinoids                                                                                     | 26.53 | 265.3  |
| Calculated Total THC                                                                                   | 22.91 | 229.08 |
| Calculated CBD Yield                                                                                   | 0.04  | 0.39   |
| Calculated Total THC = Delta-9-THC + 0.877 * THCA<br>Calculated Maximum CBD Yield = CBD + 0.877 * CBDA |       |        |