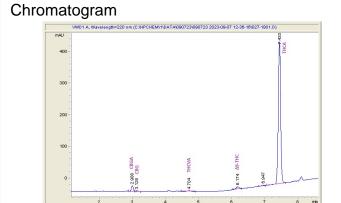

### Cannabinoid Profile by HPLC

0.25%

Delta-9-THC

0.00%

**CBD** 

| Cannabinoid          | % wt  | mg/g   |
|----------------------|-------|--------|
| CBGA                 | 0.679 | 6.79   |
| CBG                  | 0.11  | 1.1    |
| THCVa                | 0.172 | 1.72   |
| Delta-9-THC          | 0.25  | 2.5    |
| THCA                 | 26.46 | 264.59 |
| Total Cannabinoids   | 27.67 | 276.7  |
| Calculated Total THC | 23.45 | 234.55 |
| Calculated CBD Yield | 0.00  | 0.00   |
|                      |       |        |