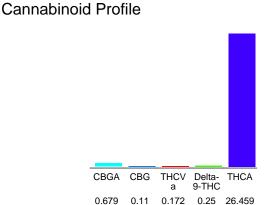

### Cannabinoid Profile by HPLC

0.25%

Delta-9-THC

0.00%

**CBD** 

| Cannabinoid          | % wt  | mg/g   |
|----------------------|-------|--------|
| CBGA                 | 0.679 | 6.79   |
| CBG                  | 0.11  | 1.1    |
| THCVa                | 0.172 | 1.72   |
| Delta-9-THC          | 0.25  | 2.5    |
| THCA                 | 26.46 | 264.59 |
| Total Cannabinoids   | 27.67 | 276.7  |
| Calculated Total THC | 23.45 | 234.55 |
| Calculated CBD Yield | 0.00  | 0.00   |
|                      |       |        |