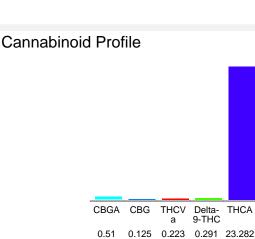

## Cannabinoid Profile by HPLC

Cannabinoid mg/g % wt CBGA 0.51 5.1 CBG 1.25 0.125 THCVa 0.223 2.23 Delta-9-THC 2.910.291 THCA 232.82 23.28 **Total Cannabinoids** 244.3 24.43 207.09 **Calculated Total THC** 20.71 Calculated CBD Yield 0.00 0.00 Calculated Total THC = Delta-9-THC + 0.877 \* THCA