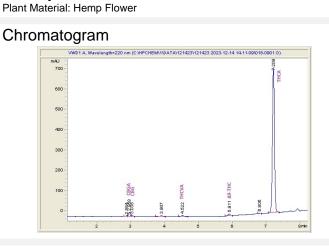

## Cannabinoid Profile by HPLC

Cannabinoid mg/g % wt CBGA 0.51 5.1 CBG 1.25 0.125 THCVa 0.223 2.23 Delta-9-THC 2.910.291 THCA 232.82 23.28 **Total Cannabinoids** 244.3 24.43 207.09 **Calculated Total THC** 20.71 Calculated CBD Yield 0.00 0.00 Calculated Total THC = Delta-9-THC + 0.877 \* THCA