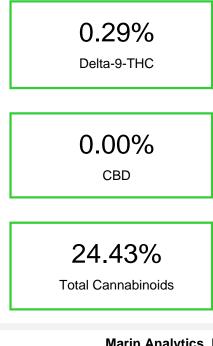

## Cannabinoid Profile by HPLC

Cannabinoid mg/g % wt CBGA 0.51 5.1 CBG 1.25 0.125 THCVa 0.223 2.23 Delta-9-THC 2.910.291 THCA 232.82 23.28 **Total Cannabinoids** 244.3 24.43 207.09 **Calculated Total THC** 20.71 Calculated CBD Yield 0.00 0.00 Calculated Total THC = Delta-9-THC + 0.877 \* THCA