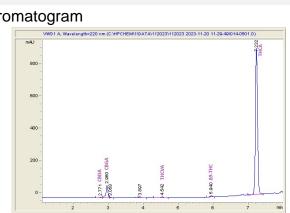

## **Rogue River Organics**

Talent, OR 97540

## Sample 150-112023-276

**Gush Mintz** 

Batch/Lot # GM619.26 Sample Submitted: 11-20-2023; Report Date: 11-28-2023

### Batch/Lot # GM619.26



#### Cannabinoid Profile by HPLC

| 0.101<br>2.245 | 1.01<br>22.45                                  |
|----------------|------------------------------------------------|
| •              | 22.45                                          |
|                |                                                |
| 0.22           | 2.2                                            |
| 0.293          | 2.93                                           |
| 28.14          | 281.44                                         |
| 31.00          | 310.0                                          |
| 24.98          | 249.75                                         |
| 0.09           | 0.89                                           |
| THCA           |                                                |
|