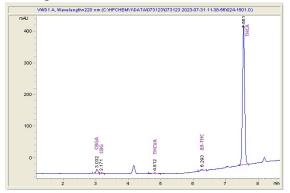

### Cannabinoid Profile by HPLC

0.24%

Delta-9-THC

0.00%

CBD

| Cannabinoid                          | % wt         | mg/g   |
|--------------------------------------|--------------|--------|
| CBGA                                 | 0.572        | 5.72   |
| CBG                                  | 0.137        | 1.37   |
| THCVa                                | 0.154        | 1.54   |
| Delta-9-THC                          | 0.239        | 2.39   |
| THCA                                 | 27.85        | 278.46 |
| Total Cannabinoids                   | 28.95        | 289.5  |
| Calculated Total THC                 | 24.66        | 246.60 |
| Calculated CBD Yield                 | 0.00         | 0.00   |
| Calculated Total THC = Delta-9-THC + | 0.877 * THCA |        |