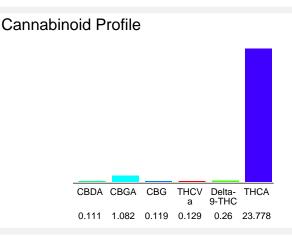

#### Cannabinoid Profile by HPLC

0.26%

Delta-9-THC

0.00% CBD

25.48%

**Total Cannabinoids** 

| Cannabinoid                                   | % wt  | mg/g   |
|-----------------------------------------------|-------|--------|
| CBDA                                          | 0.111 | 1.11   |
| CBGA                                          | 1.082 | 10.82  |
| CBG                                           | 0.119 | 1.19   |
| THCVa                                         | 0.129 | 1.29   |
| Delta-9-THC                                   | 0.26  | 2.6    |
| THCA                                          | 23.78 | 237.78 |
| Total Cannabinoids                            | 25.48 | 254.8  |
| Calculated Total THC                          | 21.11 | 211.13 |
| Calculated CBD Yield                          | 0.10  | 0.97   |
| Coloniate d Total THO Date O THO CO 077 * THO |       |        |