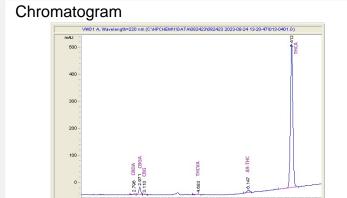

#### Cannabinoid Profile by HPLC

0.26%

Delta-9-THC

0.00% CBD

25.48%

**Total Cannabinoids** 

| Cannabinoid                                   | % wt  | mg/g   |
|-----------------------------------------------|-------|--------|
| CBDA                                          | 0.111 | 1.11   |
| CBGA                                          | 1.082 | 10.82  |
| CBG                                           | 0.119 | 1.19   |
| THCVa                                         | 0.129 | 1.29   |
| Delta-9-THC                                   | 0.26  | 2.6    |
| THCA                                          | 23.78 | 237.78 |
| Total Cannabinoids                            | 25.48 | 254.8  |
| Calculated Total THC                          | 21.11 | 211.13 |
| Calculated CBD Yield                          | 0.10  | 0.97   |
| Coloniate d Total THO Date O THO CO 077 * THO |       |        |