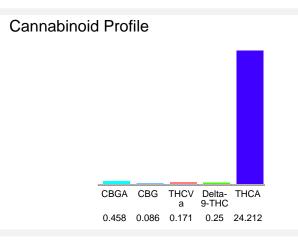

#### Cannabinoid Profile by HPLC

0.25%

Delta-9-THC

0.00%

CBD

| Cannabinoid                                        | % wt  | mg/g   |
|----------------------------------------------------|-------|--------|
| CBGA                                               | 0.458 | 4.58   |
| CBG                                                | 0.086 | 0.86   |
| THCVa                                              | 0.171 | 1.71   |
| Delta-9-THC                                        | 0.25  | 2.5    |
| THCA                                               | 24.21 | 242.12 |
| Total Cannabinoids                                 | 25.18 | 251.8  |
| Calculated Total THC                               | 21.48 | 214.84 |
| Calculated CBD Yield                               | 0.00  | 0.00   |
| Coloridated Tatal THO Dollar O. THO C. 0.077 * THO |       |        |