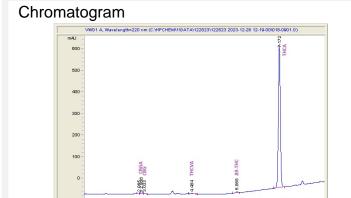

#### Cannabinoid Profile by HPLC

0.25%

Delta-9-THC

0.00%

CBD

| Cannabinoid                                        | % wt  | mg/g   |
|----------------------------------------------------|-------|--------|
| CBGA                                               | 0.458 | 4.58   |
| CBG                                                | 0.086 | 0.86   |
| THCVa                                              | 0.171 | 1.71   |
| Delta-9-THC                                        | 0.25  | 2.5    |
| THCA                                               | 24.21 | 242.12 |
| Total Cannabinoids                                 | 25.18 | 251.8  |
| Calculated Total THC                               | 21.48 | 214.84 |
| Calculated CBD Yield                               | 0.00  | 0.00   |
| Coloridated Tatal THO Dollar O. THO C. 0.077 * THO |       |        |