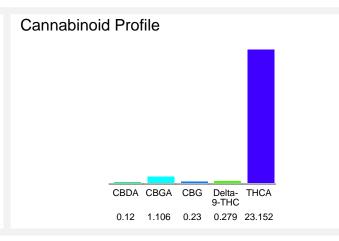

## Cannabinoid Profile by HPLC

0.28%

Delta-9-THC

0.00%

CBD

| Cannabinoid          | % wt  | mg/g   |
|----------------------|-------|--------|
| CBDA                 | 0.12  | 1.2    |
| CBGA                 | 1.106 | 11.06  |
| CBG                  | 0.23  | 2.3    |
| Delta-9-THC          | 0.279 | 2.79   |
| THCA                 | 23.15 | 231.52 |
| Total Cannabinoids   | 24.89 | 248.9  |
| Calculated Total THC | 20.58 | 205.83 |
| Calculated CBD Yield | 0.11  | 1.05   |
|                      |       |        |