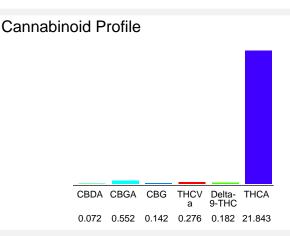

### Cannabinoid Profile by HPLC

0.18%

Delta-9-THC

0.00% CBD

23.07%

**Total Cannabinoids** 

| Cannabinoid          | % wt  | mg/g   |
|----------------------|-------|--------|
| CBDA                 | 0.072 | 0.72   |
| CBGA                 | 0.552 | 5.52   |
| CBG                  | 0.142 | 1.42   |
| THCVa                | 0.276 | 2.76   |
| Delta-9-THC          | 0.182 | 1.82   |
| THCA                 | 21.84 | 218.43 |
| Total Cannabinoids   | 23.07 | 230.7  |
| Calculated Total THC | 19.34 | 193.38 |
| Calculated CBD Yield | 0.06  | 0.63   |