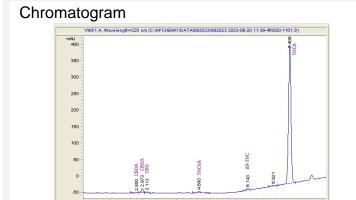

### Cannabinoid Profile by HPLC

0.18%

Delta-9-THC

0.00% CBD

23.07%

**Total Cannabinoids** 

| Cannabinoid          | % wt  | mg/g   |
|----------------------|-------|--------|
| CBDA                 | 0.072 | 0.72   |
| CBGA                 | 0.552 | 5.52   |
| CBG                  | 0.142 | 1.42   |
| THCVa                | 0.276 | 2.76   |
| Delta-9-THC          | 0.182 | 1.82   |
| THCA                 | 21.84 | 218.43 |
| Total Cannabinoids   | 23.07 | 230.7  |
| Calculated Total THC | 19.34 | 193.38 |
| Calculated CBD Yield | 0.06  | 0.63   |