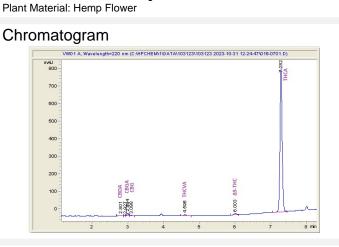

## Cannabinoid Profile by HPLC

| Cannabinoid                                       | % wt  | mg/g   |
|---------------------------------------------------|-------|--------|
| CBDA                                              | 0.059 | 0.59   |
| CBGA                                              | 0.397 | 3.97   |
| CBG                                               | 0.099 | 0.99   |
| THCVa                                             | 0.29  | 2.9    |
| Delta-9-THC                                       | 0.212 | 2.12   |
| THCA                                              | 25.61 | 256.07 |
| Total Cannabinoids                                | 26.66 | 266.6  |
| Calculated Total THC                              | 22.67 | 226.69 |
| Calculated CBD Yield                              | 0.05  | 0.52   |
| Calculated Total THC = Delta-9-THC + 0.877 * THCA |       |        |
| Calculated Maximum CBD Yield = CBD + 0.877 * CBDA |       |        |

CBDA CBGA

0.059 0.397 0.099

CBG

THCV

а

Delta-

9-THC

0.29 0.212 25.607

THCA

**Cannabinoid Profile** 

Marin Analytics, LLC 250 Bel Marin Keys Blvd, Suite D4 Novato, CA 94949

833-321-TEST / info@marinanalytics.com

Mike Clemmons Lab Manager

This sample has been tested by Marin Analytics, LLC using valid testing methodologies and a quality system. Values reported relate only to the sample tested. Marin Analytics, LLC makes no claims as to the efficacy, safety, or other risks associated with any detected or non-detected levels of any compounds reported herein. This Certificate shall not be reproduced except in full without the written approval of Marin Analytics, LLC. Copyright 2023 Marin Analytics, LLC All Rights Reserved.