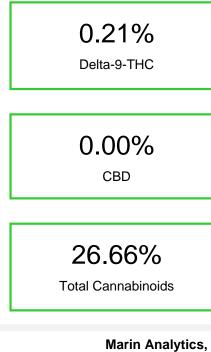

## Cannabinoid Profile by HPLC

| Cannabinoid                                       | % wt  | mg/g   |
|---------------------------------------------------|-------|--------|
| CBDA                                              | 0.059 | 0.59   |
| CBGA                                              | 0.397 | 3.97   |
| CBG                                               | 0.099 | 0.99   |
| THCVa                                             | 0.29  | 2.9    |
| Delta-9-THC                                       | 0.212 | 2.12   |
| THCA                                              | 25.61 | 256.07 |
| Total Cannabinoids                                | 26.66 | 266.6  |
| Calculated Total THC                              | 22.67 | 226.69 |
| Calculated CBD Yield                              | 0.05  | 0.52   |
| Calculated Total THC = Delta-9-THC + 0.877 * THCA |       |        |
| Calculated Maximum CBD Yield = CBD + 0.877 * CBDA |       |        |