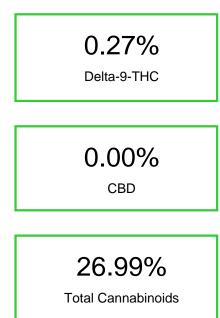

## Sample 150-080723-182

Batch/Lot # PP473.168

Platinum Punchcicle THCA Flower Batch/Lot # PP473.168 Sample Submitted: 08-07-2023; Report Date: 08-09-2023

> CBGA THCV Deltaa 9-THC 0.414 0.261 0.272 26.044

## Platinum Punchcicle THCA Flower

Plant Material: Flower

50 0

Cannabinoid Profile by HPLC

| Cannabinoid                            | % wt           | mg/g   |
|----------------------------------------|----------------|--------|
| CBGA                                   | 0.414          | 4.14   |
| THCVa                                  | 0.261          | 2.61   |
| Delta-9-THC                            | 0.272          | 2.72   |
| THCA                                   | 26.04          | 260.44 |
| Total Cannabinoids                     | 26.99          | 269.9  |
| Calculated Total THC                   | 23.11          | 231.13 |
| Calculated CBD Yield                   | 0.00           | 0.00   |
| Calculated Total THC = Delta-9-THC + 0 | 0.877 * THCA   |        |
| Calculated Maximum CBD Yield = CBD     | + 0.877 * CBDA |        |