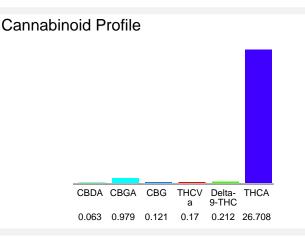

#### Cannabinoid Profile by HPLC

0.21%

Delta-9-THC

0.00% CBD

28.25%

**Total Cannabinoids** 

| Cannabinoid                                      | % wt  | mg/g   |
|--------------------------------------------------|-------|--------|
| CBDA                                             | 0.063 | 0.63   |
| CBGA                                             | 0.979 | 9.79   |
| CBG                                              | 0.121 | 1.21   |
| THCVa                                            | 0.17  | 1.7    |
| Delta-9-THC                                      | 0.212 | 2.12   |
| THCA                                             | 26.71 | 267.08 |
| Total Cannabinoids                               | 28.25 | 282.5  |
| Calculated Total THC                             | 23.63 | 236.35 |
| Calculated CBD Yield                             | 0.06  | 0.55   |
| October di Tatal THO - Dalta o THO - 0.077 * THO |       |        |

Calculated Total THC = Delta-9-THC + 0.877 \* THCA Calculated Maximum CBD Yield = CBD + 0.877 \* CBDA

Marin Analytics, LLC 250 Bel Marin Keys Blvd, Suite D4 Novato, CA 94949

833-321-TEST / info@marinanalytics.com