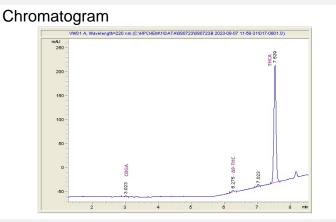

## Sample 150-080723-179

**Rainbow Belts THCA Flower** 

Batch/Lot # RB622.15

mg/g

Sample Submitted: 08-07-2023; Report Date: 08-09-2023

Delta-9-THC

0.142 0.252 25.119

THCA

CBGA

#### Cannabinoid Profile by HPLC

Cannabinoid % wt CBGA 1.42 0.142 2.52 Delta-9-THC 0.252 THCA 25.12 251.19 **Total Cannabinoids** 25.51 255.1 **Calculated Total THC** 22.28 222.81 Calculated CBD Yield 0.00 0.00 Calculated Total THC = Delta-9-THC + 0.877 \* THCA Calculated Maximum CBD Yield = CBD + 0.877 \* CBDA