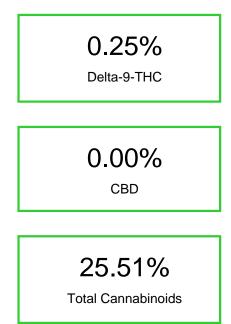

## Sample 150-080723-179

**Rainbow Belts THCA Flower** 

Batch/Lot # RB622.15

mg/g

Sample Submitted: 08-07-2023; Report Date: 08-09-2023

Delta-9-THC

0.142 0.252 25.119

THCA

#### Cannabinoid Profile by HPLC

Cannabinoid % wt CBGA 1.42 0.142 2.52 Delta-9-THC 0.252 THCA 25.12 251.19 **Total Cannabinoids** 25.51 255.1 **Calculated Total THC** 22.28 222.81 Calculated CBD Yield 0.00 0.00 Calculated Total THC = Delta-9-THC + 0.877 \* THCA Calculated Maximum CBD Yield = CBD + 0.877 \* CBDA