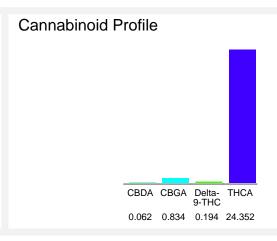

#### Cannabinoid Profile by HPLC

0.19%

Delta-9-THC

0.00%

**CBD** 

| Cannabinoid                                          | % wt  | mg/g   |
|------------------------------------------------------|-------|--------|
| CBDA                                                 | 0.062 | 0.62   |
| CBGA                                                 | 0.834 | 8.34   |
| Delta-9-THC                                          | 0.194 | 1.94   |
| THCA                                                 | 24.35 | 243.52 |
| Total Cannabinoids                                   | 25.44 | 254.4  |
| Calculated Total THC                                 | 21.55 | 215.51 |
| Calculated CBD Yield                                 | 0.05  | 0.54   |
| Colouleted Total TLIC - Dolto 0 TLIC + 0 977 * TLICA |       |        |

Calculated Total THC = Delta-9-THC + 0.877 \* THCA Calculated Maximum CBD Yield = CBD + 0.877 \* CBDA

25.44%

**Total Cannabinoids** 

Marin Analytics, LLC 250 Bel Marin Keys Blvd, Suite D4 Novato, CA 94949