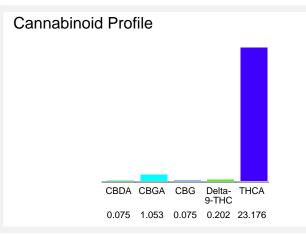

#### Cannabinoid Profile by HPLC

0.20%

Delta-9-THC

0.00%

**CBD** 

| Cannabinoid          | % wt  | mg/g   |
|----------------------|-------|--------|
| CBDA                 | 0.075 | 0.75   |
| CBGA                 | 1.053 | 10.53  |
| CBG                  | 0.075 | 0.75   |
| Delta-9-THC          | 0.202 | 2.02   |
| THCA                 | 23.18 | 231.76 |
| Total Cannabinoids   | 24.58 | 245.8  |
| Calculated Total THC | 20.53 | 205.27 |
| Calculated CBD Yield | 0.07  | 0.66   |
| October 4 Tetal T10  |       |        |