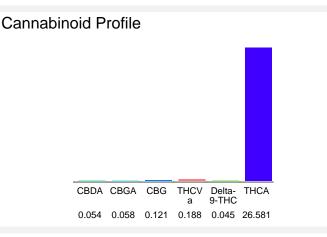

#### Cannabinoid Profile by HPLC

0.05%

Delta-9-THC

0.00%

27.05%

**Total Cannabinoids** 

| Cannabinoid          | % wt  | mg/g   |
|----------------------|-------|--------|
| CBDA                 | 0.054 | 0.54   |
| CBGA                 | 0.058 | 0.58   |
| CBG                  | 0.121 | 1.21   |
| THCVa                | 0.188 | 1.88   |
| Delta-9-THC          | 0.045 | 0.45   |
| THCA                 | 26.58 | 265.81 |
| Total Cannabinoids   | 27.05 | 270.5  |
| Calculated Total THC | 23.36 | 233.57 |
| Calculated CBD Yield | 0.05  | 0.47   |
|                      |       |        |

Calculated Total THC = Delta-9-THC + 0.877 \* THCA Calculated Maximum CBD Yield = CBD + 0.877 \* CBDA

Marin Analytics, LLC 250 Bel Marin Keys Blvd, Suite D4 Novato, CA 94949

833-321-TEST / info@marinanalytics.com