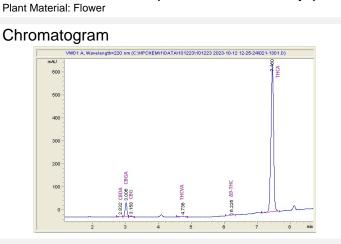

## Cannabinoid Profile by HPLC

| Cannabinoid                                       | % wt  | mg/g   |
|---------------------------------------------------|-------|--------|
| CBDA                                              | 0.084 | 0.84   |
| CBGA                                              | 1.752 | 17.52  |
| CBG                                               | 0.163 | 1.63   |
| CBD                                               | 0.14  | 1.4    |
| Delta-9-THC                                       | 0.23  | 2.3    |
| THCA                                              | 24.89 | 248.93 |
| Total Cannabinoids                                | 27.26 | 272.6  |
| Calculated Total THC                              | 22.06 | 220.61 |
| Calculated CBD Yield                              | 0.21  | 2.14   |
| Calculated Total THC = Delta-9-THC + 0.877 * THCA |       |        |

CBDA CBGA

0.084 1.752 0.163

CBG

CBD

0 14

Delta-

9-THC

THCA

0.23 24.893

Calculated Maximum CBD Yield = CBD + 0.877 \* CBDA

**Cannabinoid Profile** 

Marin Analytics, LLC 250 Bel Marin Keys Blvd, Suite D4 Novato, CA 94949

833-321-TEST / info@marinanalytics.com

Sara Biancal Sara Biancalana