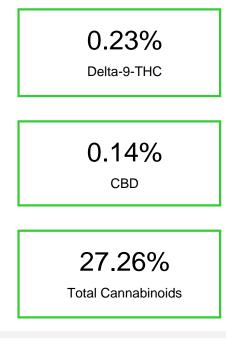

## Cannabinoid Profile by HPLC

| Cannabinoid                                       | % wt  | mg/g   |
|---------------------------------------------------|-------|--------|
| CBDA                                              | 0.084 | 0.84   |
| CBGA                                              | 1.752 | 17.52  |
| CBG                                               | 0.163 | 1.63   |
| CBD                                               | 0.14  | 1.4    |
| Delta-9-THC                                       | 0.23  | 2.3    |
| THCA                                              | 24.89 | 248.93 |
| Total Cannabinoids                                | 27.26 | 272.6  |
| Calculated Total THC                              | 22.06 | 220.61 |
| Calculated CBD Yield                              | 0.21  | 2.14   |
| Calculated Total THC = Delta-9-THC + 0.877 * THCA |       |        |