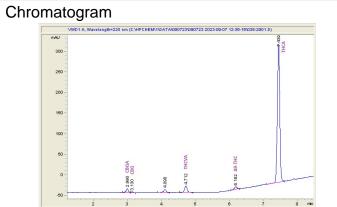

#### Cannabinoid Profile by HPLC

0.23%

Delta-9-THC

0.00%

CBD

| Cannabinoid                             | % wt  | mg/g   |
|-----------------------------------------|-------|--------|
| CBGA                                    | 0.43  | 4.3    |
| CBG                                     | 0.082 | 0.82   |
| THCVa                                   | 0.897 | 8.97   |
| Delta-9-THC                             | 0.23  | 2.3    |
| THCA                                    | 21.94 | 219.37 |
| Total Cannabinoids                      | 23.58 | 235.8  |
| Calculated Total THC                    | 19.47 | 194.69 |
| Calculated CBD Yield                    | 0.00  | 0.00   |
| 0.1.1.1.1.1.1.1.1.1.1.1.1.1.1.1.1.1.1.1 |       |        |