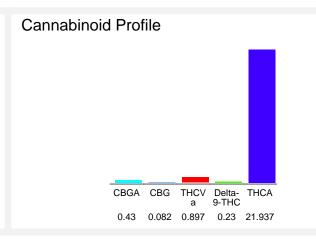

#### Cannabinoid Profile by HPLC

0.23%

Delta-9-THC

0.00%

CBD

| Cannabinoid                             | % wt  | mg/g   |
|-----------------------------------------|-------|--------|
| CBGA                                    | 0.43  | 4.3    |
| CBG                                     | 0.082 | 0.82   |
| THCVa                                   | 0.897 | 8.97   |
| Delta-9-THC                             | 0.23  | 2.3    |
| THCA                                    | 21.94 | 219.37 |
| Total Cannabinoids                      | 23.58 | 235.8  |
| Calculated Total THC                    | 19.47 | 194.69 |
| Calculated CBD Yield                    | 0.00  | 0.00   |
| 0.1.1.1.1.1.1.1.1.1.1.1.1.1.1.1.1.1.1.1 |       |        |