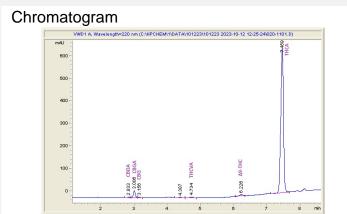

### Cannabinoid Profile by HPLC

0.22%

Delta-9-THC

0.00%

CBD

26.81%

**Total Cannabinoids** 

| Cannabinoid          | % wt  | mg/g   |
|----------------------|-------|--------|
| CBDA                 | 0.097 | 0.97   |
| CBGA                 | 0.901 | 9.01   |
| CBG                  | 0.106 | 1.06   |
| THCVa                | 0.175 | 1.75   |
| Delta-9-THC          | 0.219 | 2.19   |
| THCA                 | 25.31 | 253.12 |
| Total Cannabinoids   | 26.81 | 268.1  |
| Calculated Total THC | 22.42 | 224.18 |
| Calculated CBD Yield | 0.09  | 0.85   |