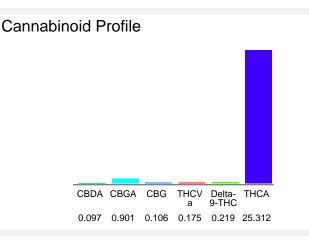

### Cannabinoid Profile by HPLC

0.22%

Delta-9-THC

0.00%

CBD

26.81%

**Total Cannabinoids** 

| Cannabinoid          | % wt  | mg/g   |
|----------------------|-------|--------|
| CBDA                 | 0.097 | 0.97   |
| CBGA                 | 0.901 | 9.01   |
| CBG                  | 0.106 | 1.06   |
| THCVa                | 0.175 | 1.75   |
| Delta-9-THC          | 0.219 | 2.19   |
| THCA                 | 25.31 | 253.12 |
| Total Cannabinoids   | 26.81 | 268.1  |
| Calculated Total THC | 22.42 | 224.18 |
| Calculated CBD Yield | 0.09  | 0.85   |